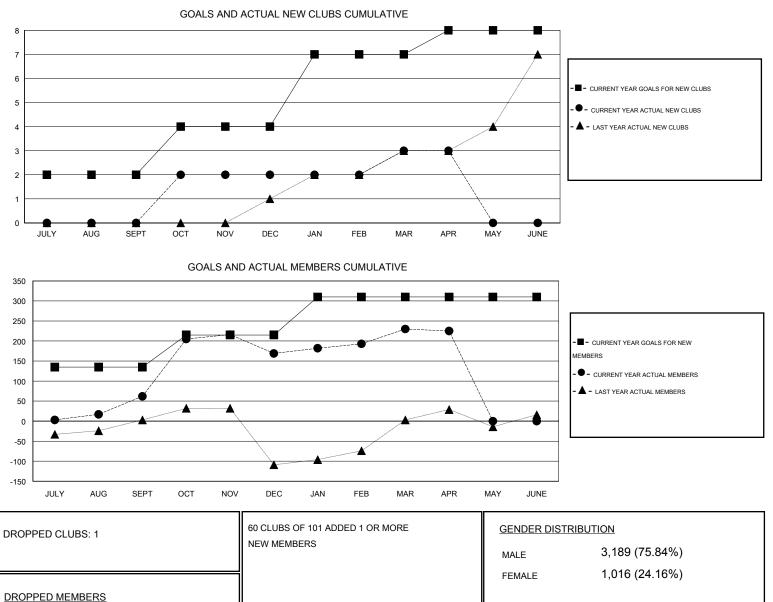

## 

| GMT:                  | T: NAZMUL HAQUE |                  |           | LOCATION INDIA   |                  |                       |                    |                                     |                    | GMT CA 6         |
|-----------------------|-----------------|------------------|-----------|------------------|------------------|-----------------------|--------------------|-------------------------------------|--------------------|------------------|
| Clubs                 |                 |                  |           |                  |                  | Members               |                    |                                     |                    |                  |
| RESULTS FOR 2015-2016 |                 |                  |           |                  |                  | RESULTS FOR 2015-2016 |                    |                                     |                    |                  |
| QUART                 | ER              | NEW CLUB<br>GOAL | NEW CLUBS | DROPPED<br>CLUBS | NET<br>GAIN/LOSS | QUARTER               | NEW MEMBER<br>GOAL | CHARTER AND<br>NEW MEMBERS<br>ADDED | DROPPED<br>MEMBERS | NET<br>GAIN/LOSS |
| JULY/AU               | G/SEPT          | 2                | 0         | 0                | 0                | JULY/AUG/SEPT         | 135                | 166                                 | 104                | 62               |
| OCT/NO                | V/DEC           | 2                | 2         | 1                | 1                | OCT/NOV/DEC           | 80                 | 204                                 | 97                 | 107              |
| JAN/FEB               | /MAR            | 3                | 1         | 0                | 1                | JAN/FEB/MAR           | 95                 | 85                                  | 24                 | 61               |
| APR/MA                | Y/JUNE          | 1                | 0         | 0                | 0                | APR/MAY/JUNE          | 0                  | 16                                  | 21                 | -5               |